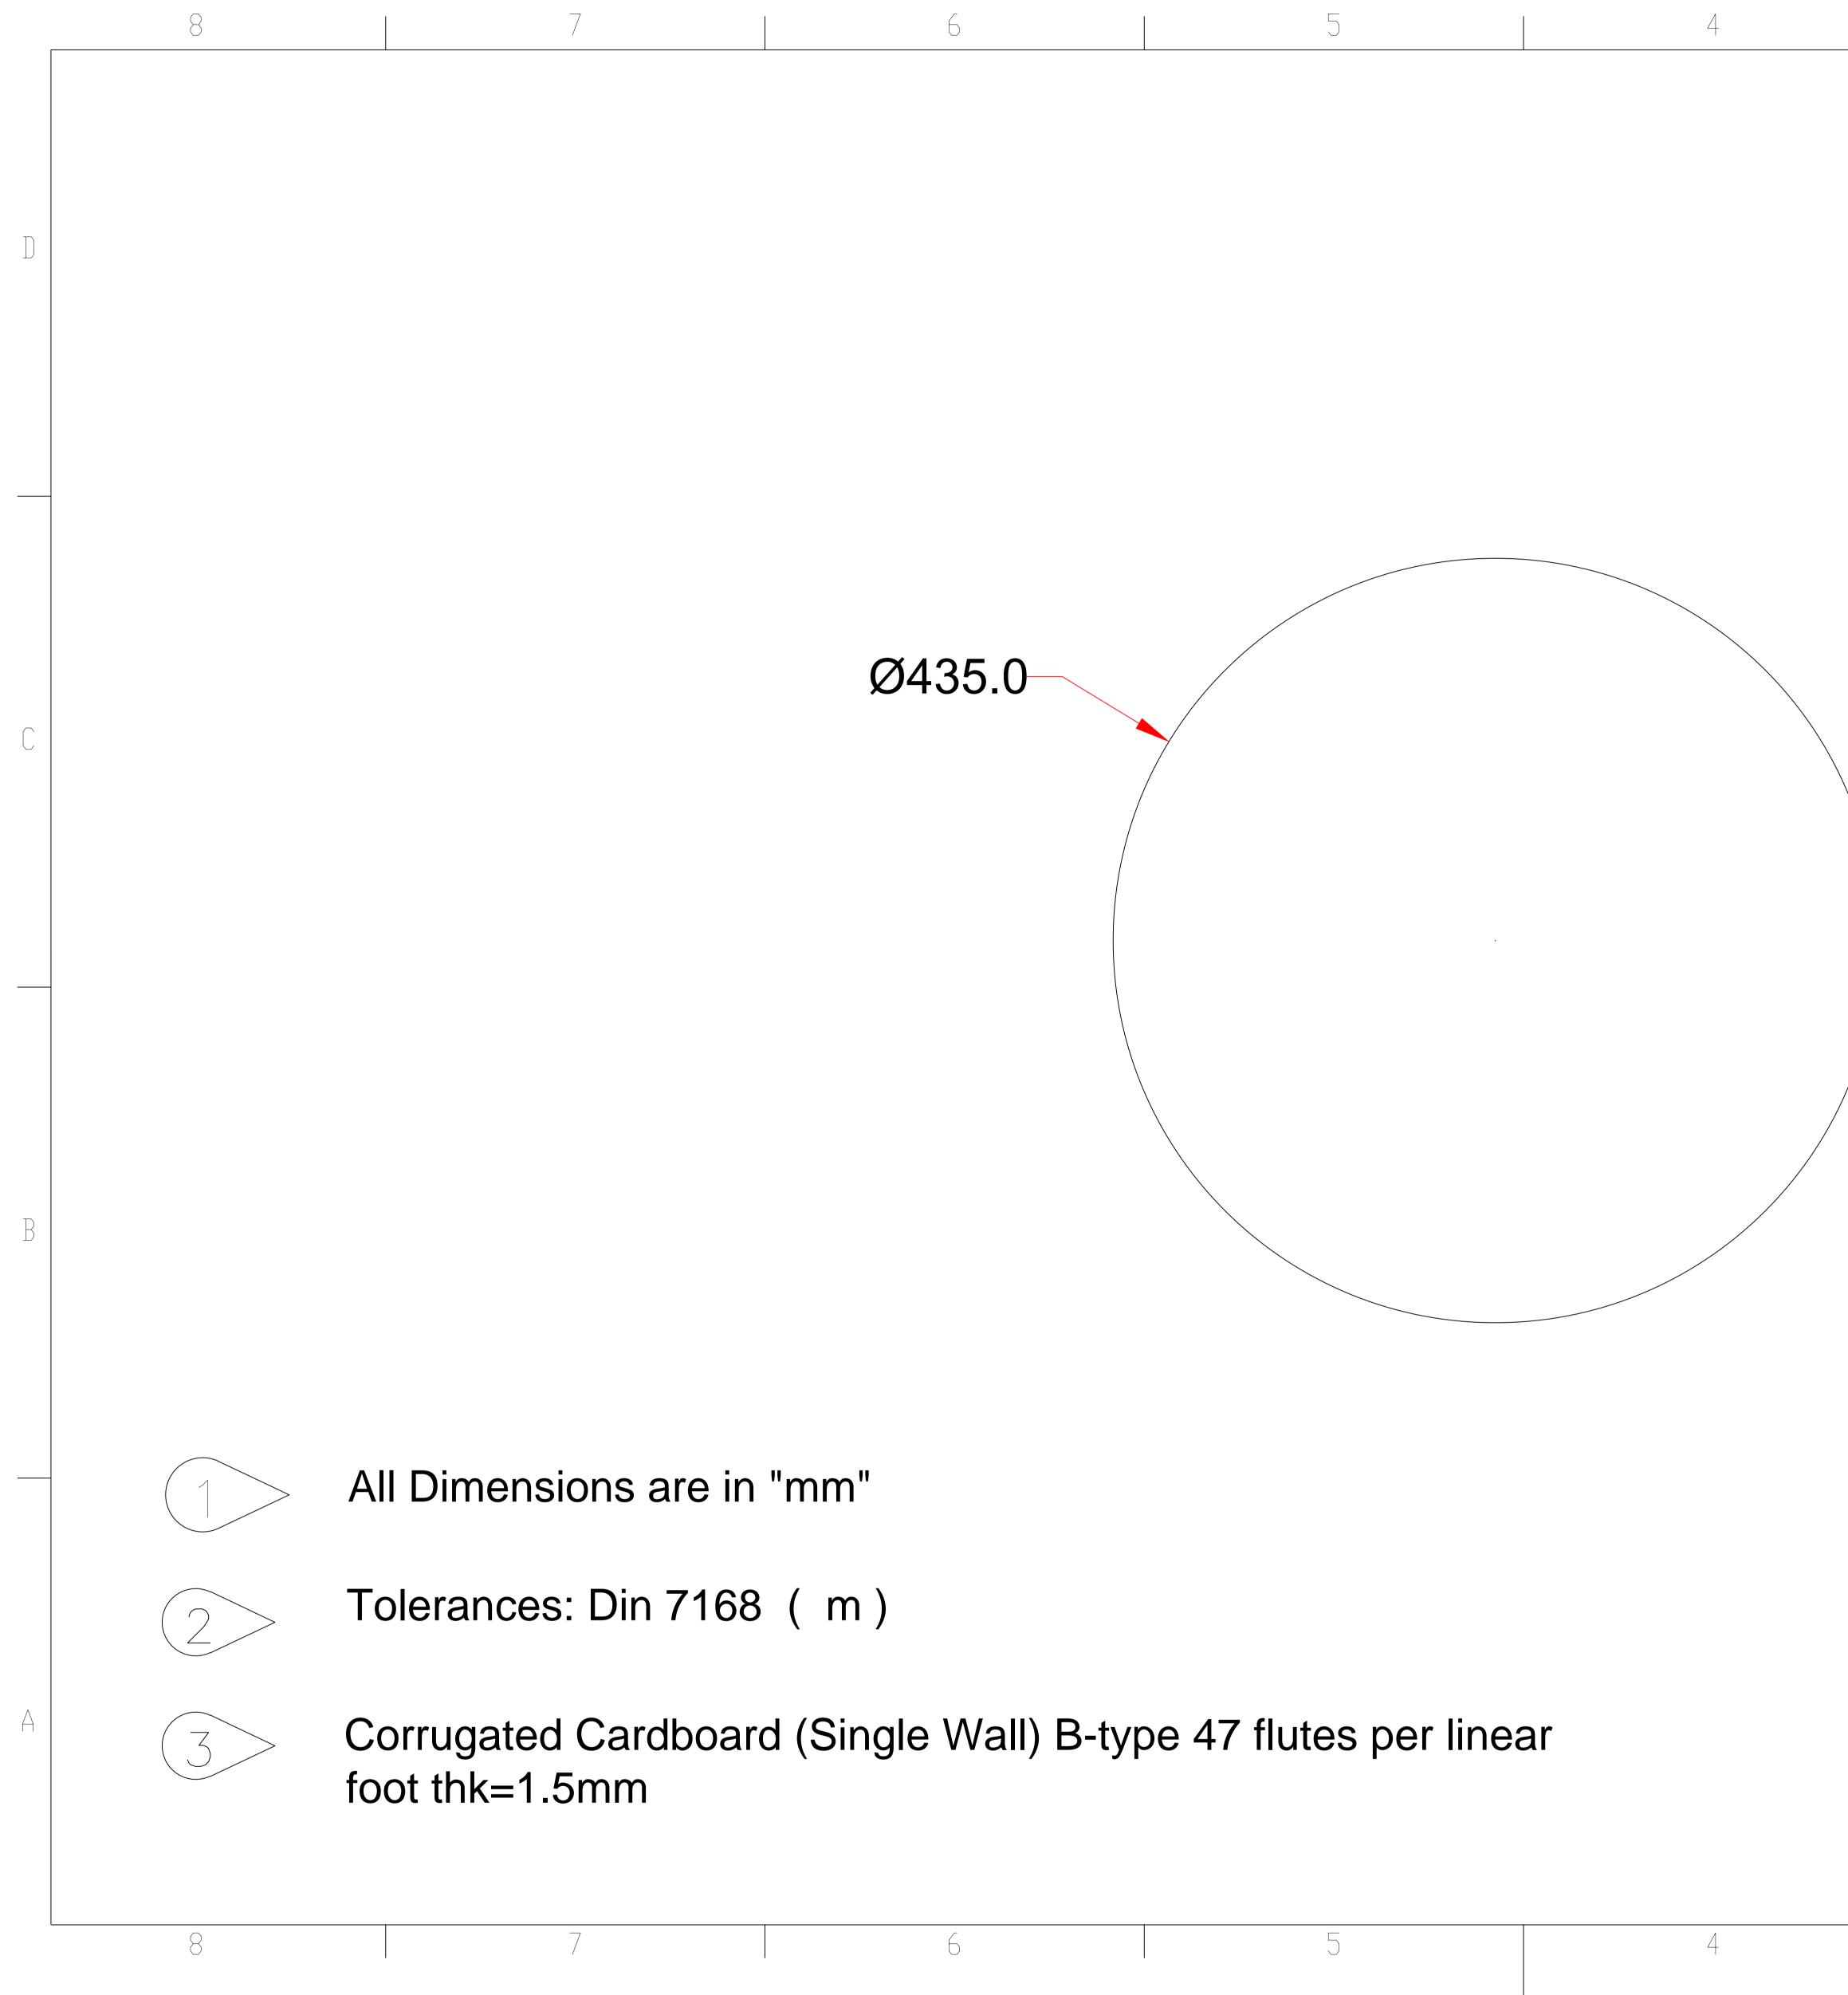

|           | 3       |                      |                      | 2                    |               |        | NO.             | REV. DATE REV | NO. DESCRIPTIOPN       |   |
|-----------|---------|----------------------|----------------------|----------------------|---------------|--------|-----------------|---------------|------------------------|---|
|           |         |                      |                      |                      |               |        |                 |               |                        |   |
|           |         |                      |                      |                      |               |        |                 |               |                        |   |
|           |         |                      |                      |                      |               |        |                 |               |                        | Ţ |
|           |         |                      |                      |                      |               |        |                 |               |                        |   |
|           |         |                      |                      |                      |               |        |                 |               |                        |   |
|           |         |                      |                      |                      |               |        |                 |               |                        |   |
|           |         |                      |                      |                      |               |        |                 |               | -                      |   |
|           |         |                      |                      |                      |               |        |                 |               |                        |   |
|           |         |                      |                      |                      |               |        |                 |               |                        |   |
|           |         |                      |                      |                      |               |        |                 |               |                        |   |
|           |         |                      |                      |                      |               |        |                 |               |                        |   |
|           |         |                      |                      |                      |               |        |                 |               |                        |   |
|           |         |                      |                      |                      |               |        |                 |               |                        |   |
|           |         |                      |                      |                      |               |        |                 |               |                        |   |
|           |         |                      |                      |                      |               |        |                 |               |                        |   |
| /         |         |                      |                      |                      |               |        |                 |               |                        |   |
|           |         |                      |                      |                      |               |        |                 |               |                        |   |
|           |         |                      |                      |                      |               |        |                 |               |                        |   |
|           |         |                      |                      |                      |               |        |                 |               |                        | Ī |
|           |         |                      |                      |                      |               |        |                 |               |                        |   |
|           |         |                      |                      |                      |               |        |                 |               |                        |   |
|           |         |                      |                      |                      |               |        |                 |               |                        |   |
|           |         |                      |                      |                      |               |        |                 |               |                        |   |
|           |         |                      |                      |                      |               |        |                 |               |                        |   |
|           |         | DRAWN                | NAME<br>H.Mokhtari   | DATE<br>96/05/21     | PROJECT NAME: |        |                 |               |                        |   |
|           |         | CHECKED<br>ENG APPR. | A.Rahimi<br>A.Rahimi | 96/05/21<br>96/05/21 | TITLE:        |        |                 | in J          | ا <b>رتيرا</b><br>BORZ |   |
|           |         | MFG APPR.            |                      |                      | - (           | Cuttin | g Sample<br>170 | AL-           | BORZ                   |   |
|           |         | Q.C.<br>COMMENTS:    |                      |                      | _             |        |                 |               |                        |   |
|           | Sink    | MATERIAL:            | DIMENSION:           | FINISH:              | - <b>A</b>    | DWG. N | 0.<br>SK014 I   | HO1           | REV<br>1               |   |
| NEXT ASSY | USED ON |                      |                      |                      | SCALE         | 1:6    | WEIGHT:         |               | ET 1 OF 1              |   |
| APPLIC    |         | i i                  | <u>.</u>             |                      | 1             |        |                 |               |                        |   |